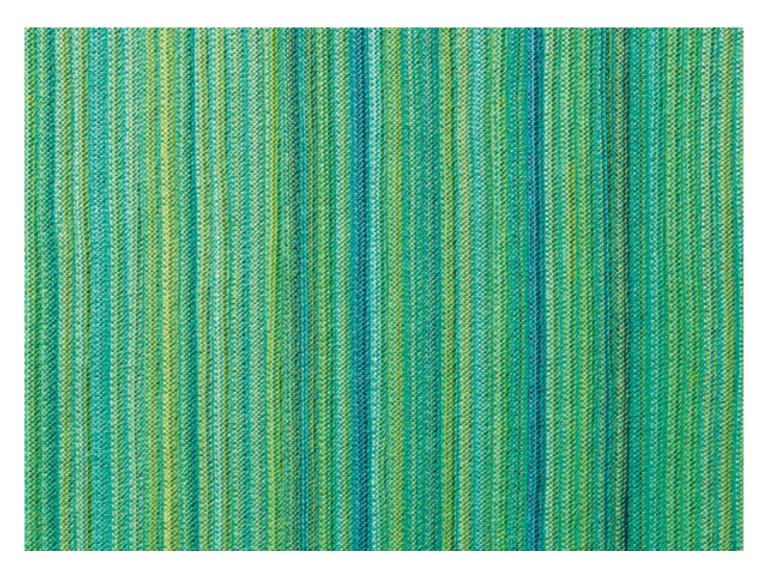

Parallelo design : CRS

Parallelo is a modular rug created by joining wool cords, in different mélange colours, sewn lengthwise with Punto Zigzag.

The irregular version of Parallelo is available in two variants:

- one that repeats the pattern of the rectangular or square version,
- one composed of two parts, featuring the same pattern, which are perpendicular to one another.

The border of the rug is finished with a wool cord in the predominant colour of the rug.

Up to a maximum of four colours can be chosen.

Generato: 18/09/2024 15:09

Parallelo design : CRS